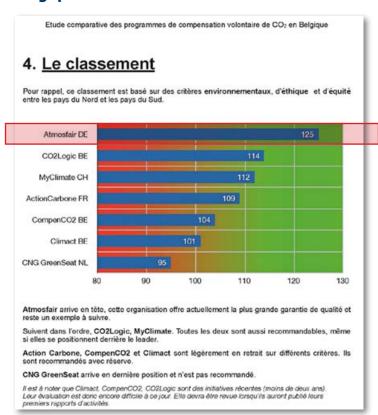

ir ranks first in the overall ranking by a wide margin and is the only scheme to be rated 'highly recommended' in the comparison.





### **Environmental Data Services**

#### The ENDS Guide to Carbon Offsets



### **Test-Zusammenfassung**

Der britische Environmental Data Service (ENDS) veröffentlichte 2008 eine Übersicht der 30 besten Kompensationsanbieter, ausgewählt aus weltweit 120 Anbietern. Eine Bewertung innerhalb der Top30 wurde nicht vorgenommen. Das atmosfair Projektportfolio wird als "eines der besten in der gesamten Industrie" bezeichnet. Weiterhin wird bei atmosfair die hohe Transparenz und detaillierte Dokumentation hervorgestellt.



### **Federation Inter-Environnement Wallonie**

Etude comparative des programmes de compensation volontaire de CO<sub>2</sub> en Belgique



"atmosfair scores highest, this organization currently offers the best quality guarantee and remains a role model"

#### Test summary

The Belgian Environmental Protection Federation Fédération Inter Environment Wallonie published a comparison of offset schemes on the Belgian market. The evaluation criteria include the standards used, the degree of transparency and documentation and scientific integrity. atmosfair achieves the highest rating in the individual categories and is the overall test winner by far.





## **Environmental Data Services**

#### The ENDS Guide to Carbon Offsets

|                              | Tab                                                                                            | le 8: Summary                             | y & Ratings e              | o