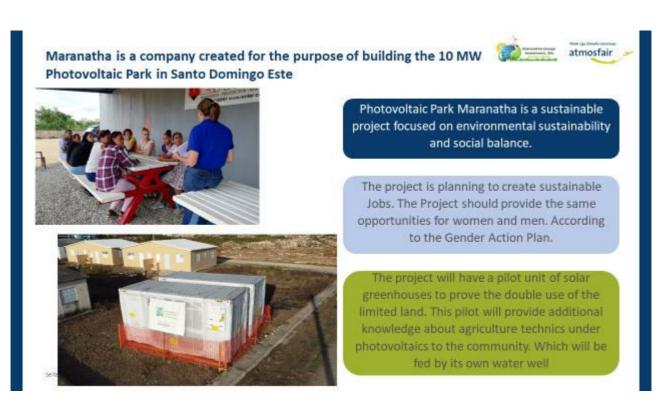

### A.2. A non-technical summary of the project

The *Grid-Connected Solar PV Project in Santo Domingo Este* aims to provide clean, affordable energy to the people of the Dominican Republic by constructing a 10 MWp solar PV plant. A vital component of the plan is a 5.3 km transmission line to connect the plant to the Maranatha 69 kV substation. Additionally, a 500m² solar hybrid greenhouse will showcase the benefits of solar power for agricultural and economic purposes. To ensure the project's success and adhere to stringent environmental and social standards, it seeks registration under the Gold Standard certification. This process involves engaging various stakeholders and open communication with the community. Based on the Dominican Republic's Renewable Energy Promotion Law of 2007, the government aims to reduce reliance on fossil fuels and foster private investment in renewable energies. The project, with a construction span of approximately one year, is anticipated to be commissioned into operation in the 4th quarter of 2023. The solar PV technology used comprises PV panels, mounting system, cabling and connections, inverters, and the transmission system. A remote monitoring system will be in place to aid efficiency and ensure proper functioning. The project assembles multiple

participants, including Maranatha Energy Investment SRL, Empresa Distribuidora de Electricidad del Este, S.A. (EDEEste), atmosfair gGmbH, and other financing partners who will collaborate for a successful outcome. Together, they strive to bring social, economic, and environmental benefits to the Dominican Republic through the Grid-Connected Solar PV Project. Clean, affordable energy access will result in job creation, bolstered livelihoods, decreased dependency on imported fossil fuels, and reduced greenhouse gas emissions.