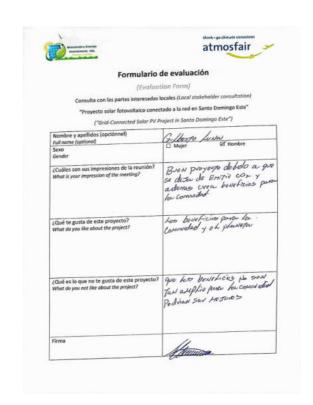

# **C.3.1. Evaluation forms (best practice)**

Please find below 6 representative samples of written evaluation form in English. Evaluation forms have been translated into English. The original forms are in Spanish and can be found in the Annex I.

| Name                           | Gilberto                                               |
|--------------------------------|--------------------------------------------------------|
| Gender - Male/Female:          | Male                                                   |
| What is your impression of the | Good project because it stops emitting co2 and creates |
| meeting?                       | benefits for the community.                            |
| What do you like about the     | The benefits for the community and the planet.         |
| project?                       |                                                        |
| What do you not like about the | That the benefits are not so extensive for the         |
| project?                       | community could be better.                             |
| Signature                      | [signed]                                               |