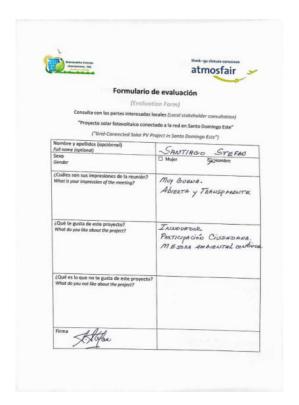

# **C.3.1. Evaluation forms (best practice)**

Please find below 6 representative samples of written evaluation form in English. Evaluation forms have been translated into English. The original forms are in Spanish and can be found in the Annex I.

| Name                           | Gilberto                                               |
|--------------------------------|--------------------------------------------------------|
| Gender - Male/Female:          | Male                                                   |
| What is your impression of the | Good project because it stops emitting co2 and creates |
| meeting?                       | benefits for the community.                            |
| What do you like about the     | The benefits for the community and the planet.         |
| project?                       |                                                        |
| What do you not like about the | That the benefits are not so extensive for the         |
| project?                       | community could be better.                             |
| Signature                      | [signed]                                               |