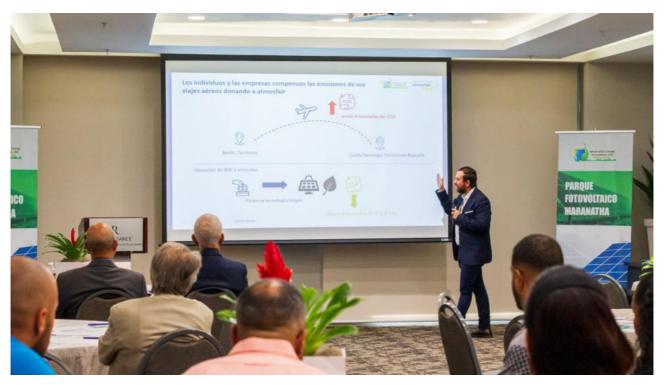

# C.1.2. Pictures from the physical meeting(s) (best practice)

Presentation of the project by the project partner

Participants giving their feedback

Some of the local stakeholders with the project partner

### C.2. Minutes of physical meeting(s)

At the beginning of the meeting, the meeting agenda was shown and the key points to get out of this consultation were explained.

An introduction to atmosfair was then presented explaining the history of atmosfair as well as the way it works. An example was given that a flight from Berlin to Santo Domingo would emit 4 tonnes of CO2 per person, atmosfair would allow persons to compensate these emissions by them paying 92 USD, which would directly support climate protection projects using renewable energy technologies such as this Solar PV project. In addition, how the Gold Standard and how it certifies projects was also mentioned in simple terms.