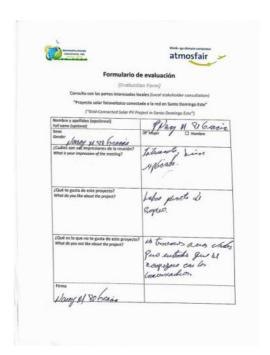

# **C.3.1. Evaluation forms (best practice)**

Please find below 6 representative samples of written evaluation form in English. Evaluation forms have been translated into English. The original forms are in Spanish and can be found in the Annex I.

| Name                           | Nancy                                                     |
|--------------------------------|-----------------------------------------------------------|
| Gender – Male/Female:          | Female                                                    |
| What is your impression of the | Interesting, well explained.                              |
| meeting?                       |                                                           |
| What do you like about the     | There will be jobs.                                       |
| project?                       |                                                           |
| What do you not like about the | We will not have green areas, but I understand that it is |
| project?                       | compensated by the greenhouses.                           |
| Signature                      | [signed]                                                  |