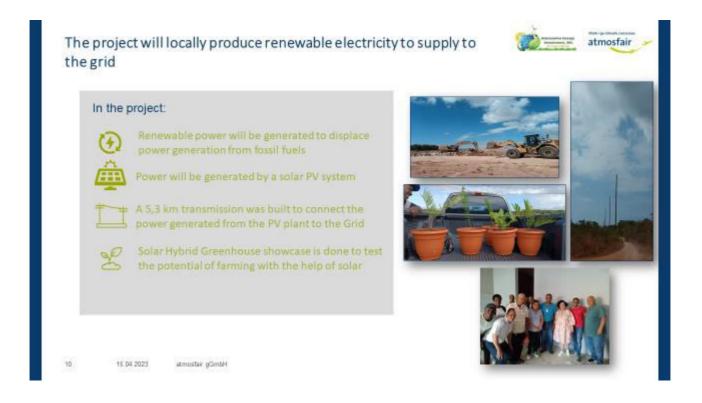

### A.2. A non-technical summary of the project

The *Grid-Connected Solar PV Project in Santo Domingo Este* aims to provide clean, affordable energy to the people of the Dominican Republic by constructing a 10 MWp solar PV plant. A vital component of the plan is a 5.3 km transmission line to connect the plant to the Maranatha 69 kV substation. Additionally, a 500m² solar hybrid greenhouse will showcase the benefits of solar power for agricultural and economic purposes. To ensure the project's success and adhere to stringent environmental and social standards, it seeks registration under the Gold Standard certification. This process involves engaging various stakeholders and open communication with the community. Based on the Dominican Republic's Renewable Energy Promotion Law of 2007, the government aims to reduce reliance on fossil fuels and foster private investment in renewable energies. The project, with a construction span of approximately one year, is anticipated to be commissioned into operation in the 4th quarter of 2023. The solar PV technology used comprises PV panels, mounting system, cabling and connections, inverters, and the transmission system. A remote monitoring system will be in place to aid efficiency and ensure proper functioning. The project assembles multiple

participants, including Maranatha Energy Investment SRL, Empresa Distribuidora de Electricidad del Este, S.A. (EDEEste), atmosfair gGmbH, and other financing partners who will collaborate for a successful outcome. Together, they strive to bring social, economic, and environmental benefits to the Dominican Republic through the Grid-Connected Solar PV Project. Clean, affordable energy access will result in job creation, bolstered livelihoods, decreased dependency on imported fossil fuels, and reduced greenhouse gas emissions.