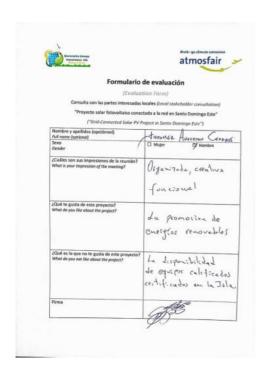

# **C.3.1. Evaluation forms (best practice)**

Please find below 6 representative samples of written evaluation form in English. Evaluation forms have been translated into English. The original forms are in Spanish and can be found in the Annex I.

| Name                           | Jorge Acevedo                                       |
|--------------------------------|-----------------------------------------------------|
| Gender – Male/Female:          | Male                                                |
| What is your impression of the | Quite Informative, I was impressed with the ideas   |
| meeting?                       | presented.                                          |
| What do you like about the     | That will reduce the impact of co2 in the Dominican |
| project?                       | Republic.                                           |
| What do you not like about the | -                                                   |
| project?                       |                                                     |
| Signature                      | [signed]                                            |