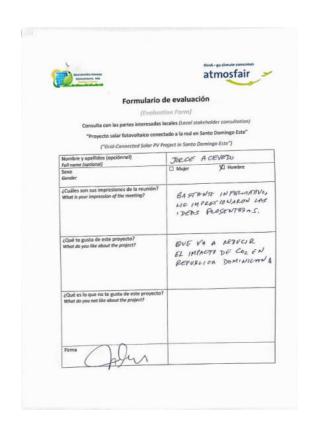

# **C.3.1. Evaluation forms (best practice)**

Please find below 6 representative samples of written evaluation form in English. Evaluation forms have been translated into English. The original forms are in Spanish and can be found in the Annex I.

| Name                           | Jorge Acevedo                                       |
|--------------------------------|-----------------------------------------------------|
| Gender – Male/Female:          | Male                                                |
| What is your impression of the | Quite Informative, I was impressed with the ideas   |
| meeting?                       | presented.                                          |
| What do you like about the     | That will reduce the impact of co2 in the Dominican |
| project?                       | Republic.                                           |
| What do you not like about the | -                                                   |
| project?                       |                                                     |
| Signature                      | [signed]                                            |